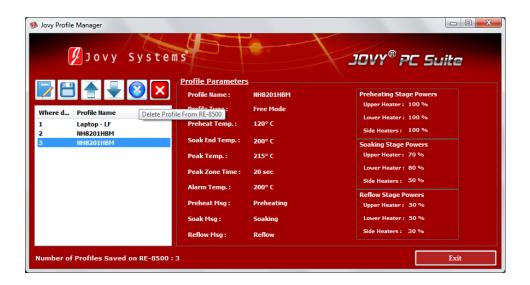

# Profile Manager – PC Suite Version 1.09 feature

 Delete a profile: Delete a profile or more, to replace with another one or if it is un-wanted to be saved in RE-8500 Memory.

Format RE-8500 Memory: Erase all profiles in one click