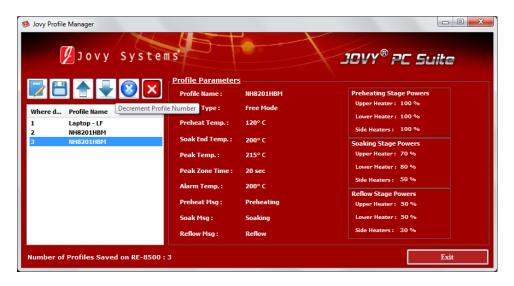

# Profile Manager – PC Suite Version 1.09 feature

 Arrange profiles: RE-8500 Memory allows saving 50 profiles (from 1 to 50), it could be re-arranged according to the priorities (frequently used profiles) by changing the location and profiles numbers.

Increment the profile number in case it is less priority.

Decrement the profile number in case it is higher priority