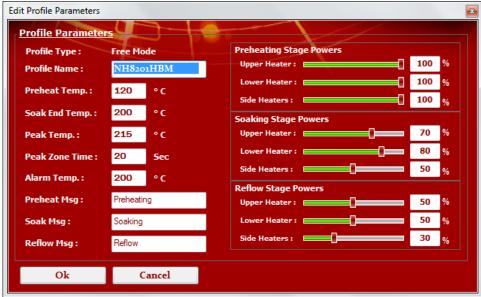

### Profile Manager Options

 Edit a profile saved into RE-8500 Memory: This option allows retrieving a specific profile and editing the settings, and then save again with new modifications in same location and number into RE-8500 Memory.