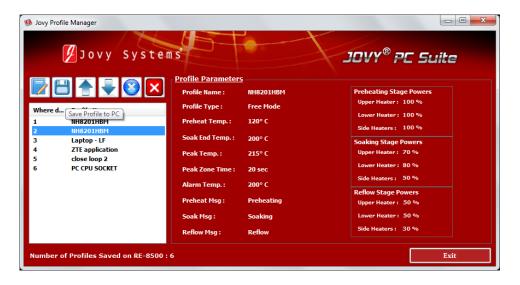

### **Profile Manager – PC Suite Version** 1.09 feature

Save a profile from RE-8500 Memory to PC: Review or Edit a profile then save it in your PC. It is recommended to create a folder named "RE-8500 profiles "to collect all profiles, as a backup or to be available to run. You can save unlimited profiles in your PC, but RE-8500 Memory capacity is 50 profiles.

# Profile Manager – PC Suite Version 1.09 feature

 Arrange profiles: RE-8500 Memory allows saving 50 profiles (from 1 to 50), it could be re-arranged according to the priorities (frequently used profiles) by changing the location and profiles numbers.