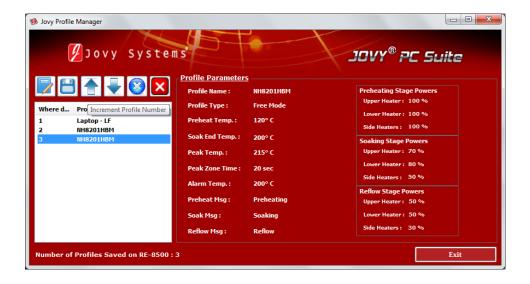

# Profile Manager – PC Suite Version 1.09 feature

 Arrange profiles: RE-8500 Memory allows saving 50 profiles (from 1 to 50), it could be re-arranged according to the priorities (frequently used profiles) by changing the location and profiles numbers.

Increment the profile number in case it is less priority.

Decrement the profile number in case it is higher priority