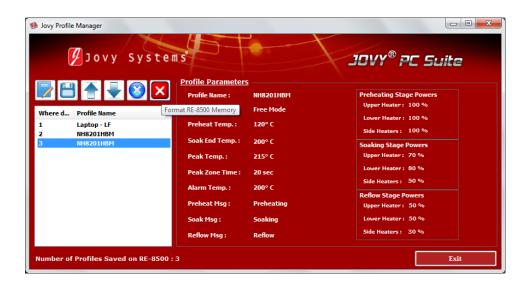

# Profile Manager – PC Suite Version 1.09 feature

 Delete a profile: Delete a profile or more, to replace with another one or if it is un-wanted to be saved in RE-8500 Memory.

Format RE-8500 Memory: Erase all profiles in one click