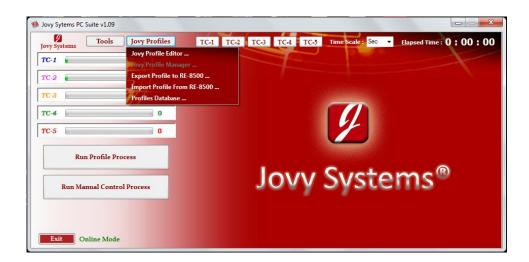

#### **Profile Manager**

PC Suite is the Software interface for Jovy Systems Rework Stations. Profile Manager Feature included in PC Suite is managing tool for profiles saved into RE-8500 machine memory, where you can Edit, Organize, Delete profiles or Format the RE-8500 saved profiles.

### **Profile Manager – PC Suite Version** 1.09 feature

Activate the Password from RE-8500 Menu as follow:

RE-8500 Main Menu -> Settings -> 3-Activate Password -> Yes Default password is 9999.

In case the Re-8500 Memory not contain any saved profiles ,an informative message will be displayed.