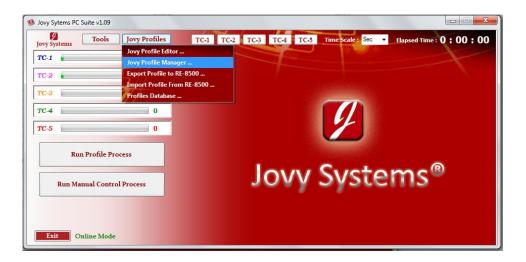

### Profile Manager Options

 Edit a profile saved into RE-8500 Memory: This option allows retrieving a specific profile and editing the settings, and then save again with new modifications in same location and number into RE-8500 Memory.

### **Profile Manager – PC Suite Version** 1.09 feature

Save a profile from RE-8500 Memory to PC: Review or Edit a profile then save it in your PC. It is recommended to create a folder named "RE-8500 profiles "to collect all profiles, as a backup or to be available to run. You can save unlimited profiles in your PC, but RE-8500 Memory capacity is 50 profiles.

# Profile Manager – PC Suite Version 1.09 feature

 Arrange profiles: RE-8500 Memory allows saving 50 profiles (from 1 to 50), it could be re-arranged according to the priorities (frequently used profiles) by changing the location and profiles numbers.

# Profile Manager – PC Suite Version 1.09 feature

 Delete a profile: Delete a profile or more, to replace with another one or if it is un-wanted to be saved in RE-8500 Memory.

Format RE-8500 Memory: Erase all profiles in one click