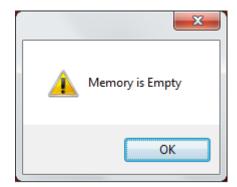

### **Profile Manager – PC Suite Version** 1.09 feature

Activate the Password from RE-8500 Menu as follow:

RE-8500 Main Menu -> Settings -> 3-Activate Password -> Yes Default password is 9999.

In case the Re-8500 Memory not contain any saved profiles ,an informative message will be displayed.