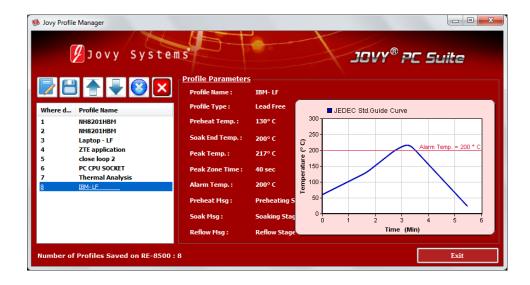

### Profile Manager Options

 Edit a profile saved into RE-8500 Memory: This option allows retrieving a specific profile and editing the settings, and then save again with new modifications in same location and number into RE-8500 Memory.