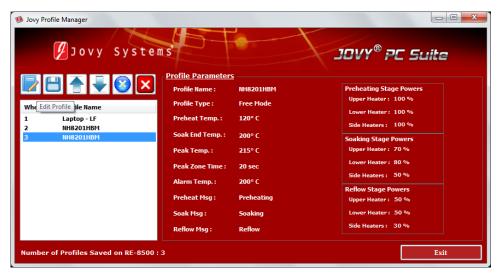

### Profile Manager Options

 Edit a profile saved into RE-8500 Memory: This option allows retrieving a specific profile and editing the settings, and then save again with new modifications in same location and number into RE-8500 Memory.

### **Profile Manager – PC Suite Version** 1.09 feature

Save a profile from RE-8500 Memory to PC: Review or Edit a profile then save it in your PC. It is recommended to create a folder named "RE-8500 profiles "to collect all profiles, as a backup or to be available to run. You can save unlimited profiles in your PC, but RE-8500 Memory capacity is 50 profiles.

# Profile Manager – PC Suite Version 1.09 feature

 Arrange profiles: RE-8500 Memory allows saving 50 profiles (from 1 to 50), it could be re-arranged according to the priorities (frequently used profiles) by changing the location and profiles numbers.

Increment the profile number in case it is less priority.

Decrement the profile number in case it is higher priority

# Profile Manager – PC Suite Version 1.09 feature

 Delete a profile: Delete a profile or more, to replace with another one or if it is un-wanted to be saved in RE-8500 Memory.

Format RE-8500 Memory: Erase all profiles in one click